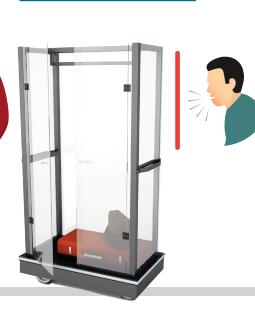

# **AVIR 800**

- •Ideal solution for mandatory hygien<mark>e ne</mark>eds
- •Thermometer and thermal camera adaptability
- •Compatible with all access control systems

CAME

- ✓ privacy
- ✓ social distance