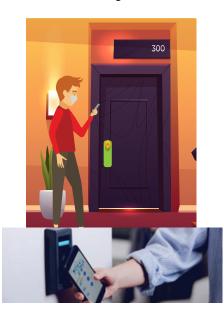

# **CHECK - IN**

Option 1
Digital key
Deep Link during booking
ADRIA ELECTRONIC

Option 2
Digital key
Scanning QR code
ADRIA ELECTRONIC

Safety instructions SMART TV LOCATEL

# Room entry

Digital key
ADRIA ELECTRONIC