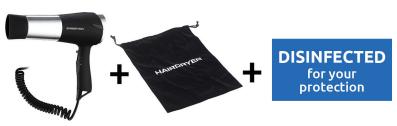

# Hairdryer

Keep the hairdryer in the wardrobe. Keep it in a cloth bag with label DISINFECTED.