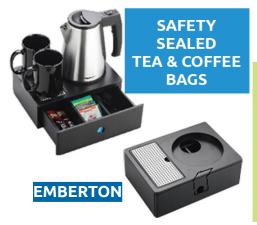

# Welcome tray

Use the welcome tray together with the drawer and sticker SAFETY SEALED TEA & COFFEE BAGS

Protect linens, towels, cosmetics, etc.

- **X** sneezing
- **X** coughing
- **X** touching goods
- **X** taking goods