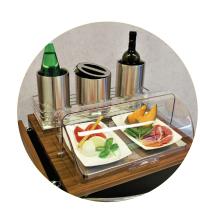

# Private mini buffet- next to the table

interchangeable trays

- guest satisfaction

- privacy
- covered food