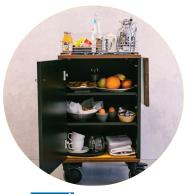

# Private mini buffet- next to the table

interchangeable trays

- guest satisfaction

- privacy
- covered food