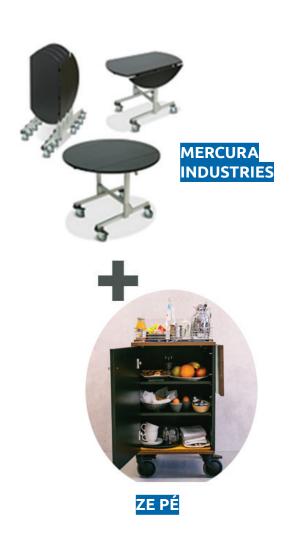

### Combination

Room service table

+ Room service mobile cabinet

### Room service mobile cabinet

Compact solution, designed to be enjoyed in the hotel room

✓ safe delivery

Room service table

✓ a lot of space

Food warmer

✓ attractive appearance

Room service mobile cabinet

MERCURA INDUSTRIES

**MERCURA INDUSTRIES** 

ZE PÉ

zero touch, zero contact, zero set up ordering

ZERO, our contact-less ordering solution delivers a cloud-based, plug-and-play solution which can be deployed quickly and efficiently to have you ready for a post corona world.