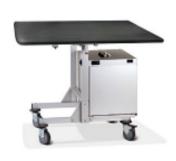

### Combination

Room service table

+ Room service mobile cabinet

### Room service mobile cabinet

Compact solution, designed to be enjoyed in the hotel room

✓ safe delivery

Room service table

✓ a lot of space

Food warmer

✓ attractive appearance

Room service mobile cabinet