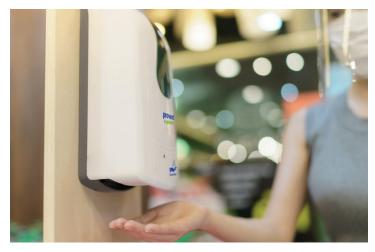

# Economical and simple hand disinfection

**Tiptree - Touch-Free dispensing system** Automatic Sanitiser Dispenser

Tabletop Dispenser Stand

Prevent + protect

**EMBERTON** 