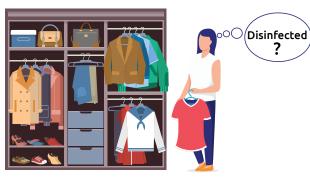

# Wardrobe with hangers

Does the virus stay on hangers?

Wooden hangers

Virus remains up to 4 days / 96 hours

Frequent cleaning with a disinfectant containing alcohol can damage the surface of wooden hangers and cause discolouration

### RECOMMENDATION

Put wooden hangers aside until the epidemic is over and replace them with rubber-coated metal hangers

Frequent cleaning does not damage the hangers

FOR YOUR PROTECTION

Leave a message to the guest that the hangers have been disinfected