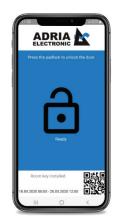

# **CHECK - IN**

Option 1
Digital key
Deep Link during booking
ADRIA ELECTRONIC

Option 2
Digital key
Scanning QR code
ADRIA ELECTRONIC

Safety instructions SMART TV LOCATEL

# Room entry

Digital key
ADRIA ELECTRONIC