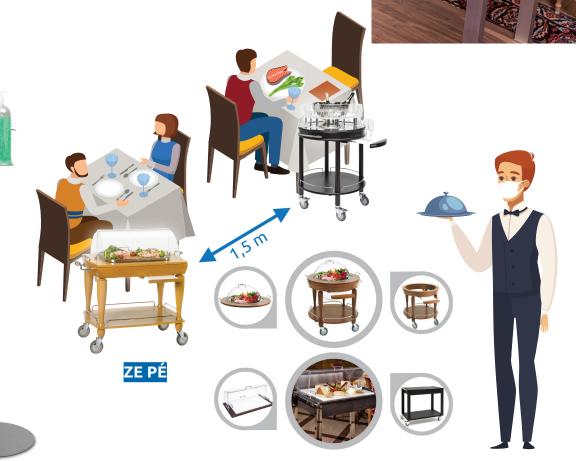

# Private mini buffet- next to the table

interchangeable trays

- guest satisfaction

- privacy
- covered food

### Combination

Room service table

+ Room service mobile cabinet

### Room service mobile cabinet

Compact solution, designed to be enjoyed in the hotel room

✓ safe delivery

Room service table

✓ a lot of space

Food warmer

✓ attractive appearance

Room service mobile cabinet

MERCURA INDUSTRIES

**MERCURA INDUSTRIES** 

ZE PÉ

zero touch, zero contact, zero set up ordering

ZERO, our contact-less ordering solution delivers a cloud-based, plug-and-play solution which can be deployed quickly and efficiently to have you ready for a post corona world.