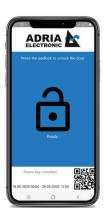

# **CHECK - IN**

Option 1
Digital key
Deep Link during booking
ADRIA ELECTRONIC

Option 2
Digital key
Scanning QR code
ADRIA ELECTRONIC

Safety instructions SMART TV LOCATEL

# Room entry

Digital key
ADRIA ELECTRONIC