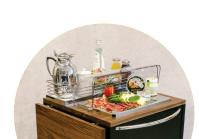

# Private mini buffet- next to the table

interchangeable trays

- guest satisfaction

- privacy
- covered food

### Combination

Room service table

+ Room service mobile cabinet

### Room service mobile cabinet

Compact solution, designed to be enjoyed in the hotel room

✓ safe delivery

Room service table

✓ a lot of space

Food warmer

✓ attractive appearance

Room service mobile cabinet