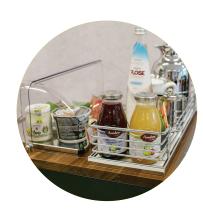

# Welcome tray

Use the welcome tray together with the drawer and sticker SAFETY SEALED TEA & COFFEE BAGS

Protect linens, towels, cosmetics, etc.

- **X** sneezing
- **X** coughing
- **X** touching goods
- **X** taking goods

- ✓ fully protected
- ✓ locking lock
- √ 100% hygiene
- ✓ adapted to the interior