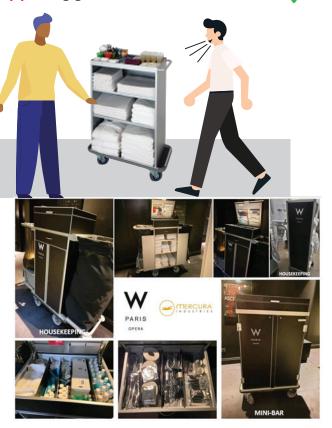

h a disinfectant containing alcohol can damage the surface of wooden hangers and cause discolouration

### RECOMMENDATION

Put wooden hangers aside until the epidemic is over and replace them with rubber-coated metal hangers

Frequent cleaning does not damage the hangers

FOR YOUR PROTECTION

Leave a message to the guest that the hangers have been disinfected



# Hairdryer

Keep the hairdryer in the wardrobe. Keep it in a cloth bag with label DISINFECTED.



# **EMBERTON**

# Welcome tray

Use the welcome tray together with the drawer and sticker SAFETY SEALED TEA & COFFEE BAGS





Protect linens, towels, cosmetics, etc.



- **X** sneezing
- **X** coughing
- **X** touching goods
- **X** taking goods





- ✓ fully protected
- ✓ locking lock
- √ 100% hygiene
- ✓ adapted to the interior





# Application for housekeeping staff



### Current room status

- √ dirty/clean
- ✓ occupied/vacant
- √ do not disturb
- ✓ DND

# Information for the management

- ✓ cleaned room
- ✓ the time that housekeeping staff spent in the room

# **ADRIA ELECTRONIC**



### Antibacterial menu covers

### Laminate cardboard

- ✓ Certified antibacterial lamination
- ✓ Protection 99,9%
- ✓ Possibility of daily cleaning

### New certified eco-leather

- ✓ Sterilisation with a disinfectant with up to 75% alcohol
- ✓ Possibility of daily cleaning
- ✓ Different colours and sizes

# Private mini buffet- next to the table

interchangeable trays

- guest satisfaction





























- privacy
- covered food

### Combination

Room service table

+ Room service mobile cabinet



### Room servi