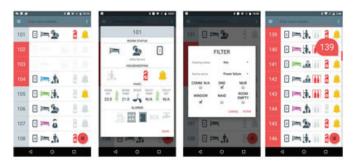

# Application for housekeeping staff

### Current room status

- √ dirty/clean
- ✓ occupied/vacant
- √ do not disturb
- ✓ DND

# Information for the management

- ✓ cleaned room
- ✓ the time that housekeeping staff spent in the room