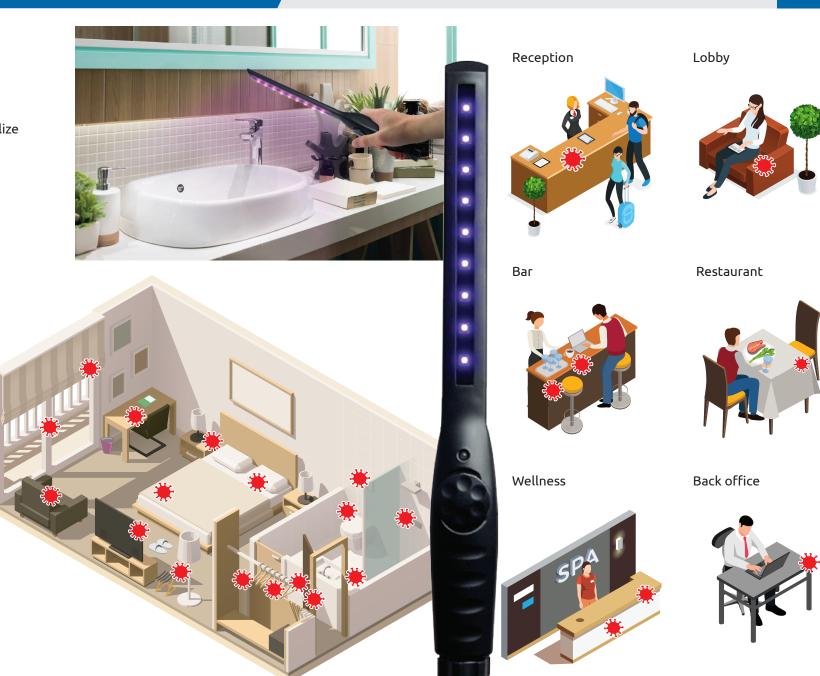

# Additional sterilisation

Swanley
UVC LED Sterilizer Wand
Powered by 9x UVC & UVA LED to sterilize
99% of germs, bacteria, and viruses

### Hotel room & bathroom

door handle touch screen, switches wardrobe handles

hangers

iron set, safe, hair dryer

curtains, knobs

nightstands, telephone, remote controls

bed, linen

sofa

table, chair, room directory

electric kettle, welcome tray

washbasin, tap, plate, wc

towel, bathrobes, scale, accessories

Prevent + protect

**EMBERTON** 