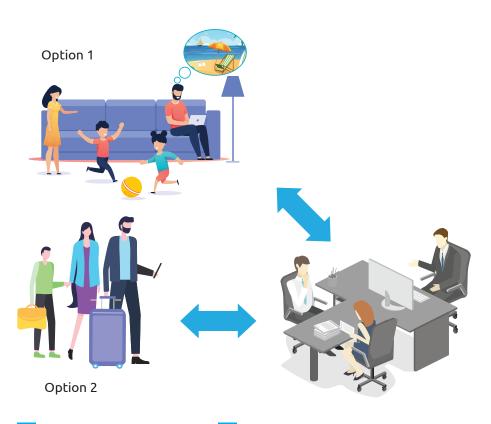

**VERBAL** 

**NON-VERBAL** 

**WRITING** 

Signs

Mini guide Signs in the facility Online information

**LINGUA SOFT** 

INTUO

Benefits of the Laser Line \* PRE CHECK-IN module:

 Decreased concentration of people at one location – increased social distance – an important factor in light of

• Increased guest satisfaction as soon as arriving at the

• Less crowding at the reception desk

the current circumstances

accommodation facility

• Faster check-in and shorter queueing time

- 1 Booking accommodation
- 2 Creating a booking in the Laser Line \*HIS programme
- Automated sending of a PRE-CHECK-IN
  e-mail to the guest who made the booking,
  containing a link that leads to the main
  PRE-CHECK-IN web application

- 4 Opening the link on a computer or smartphone
  - Filling in guest information
  - Confirming data

- 5 Arrival of guests at the reception desk
  - All necessary guest data is already stored in the system
  - Check-in is significantly sped up, as it is reduced to confirmation of preentered data