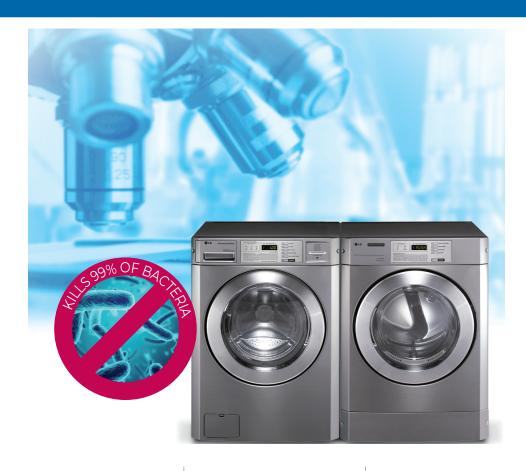

### NEW TECHNOLOGIES

Wave force and Auto tub clean programmes with powerful water waves, for maximum clean liness of the washing machine during washing

#### ANTI-BACTERIAL DESIGN

Antibacterial coats prevent accumulation of bacteria (Staphylococcus aureus, Salmonella, Listeria and other) and mould in the washing machine drum

### HYGIENE PROGRAMME

Decontaminates laundry during washing

# LG PROFESSIONAL WASHERS AND DRYERS

Technology and design in the service of health