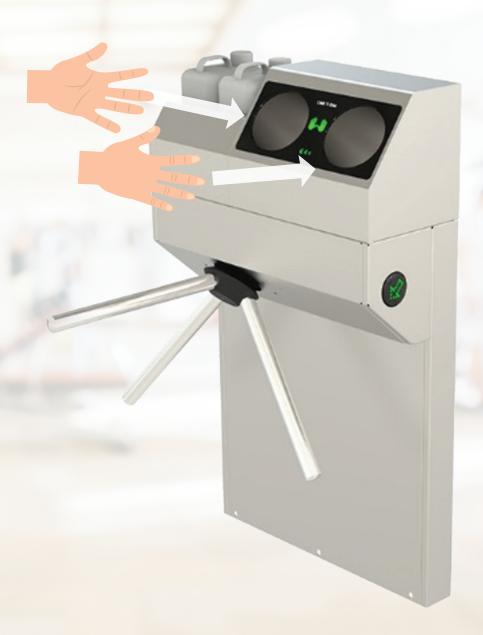

# **AVIR 800**

- •Ideal solution for mandatory hygien<mark>e ne</mark>eds
- •Thermometer and thermal camera adaptability
- •Compatible with all access control systems

CAME

- ✓ privacy
- ✓ social distance